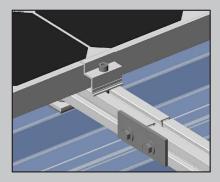

# Detail C

Two 40x40 Aluminum profiles acting as one joined together by a flat plate.

This is not included in the kit, price is available on request.