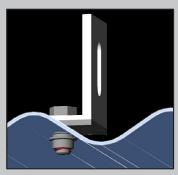

### Detail A

End clamp (Z-Bracket) holding panels

and connecting to Aluminum profile.

Detail D

40x40 Aluminum profiles supporting panel connected to roof sheet by an L-Bracket. (Front View)

# Detail E

40x40 Aluminum profiles supporting panel connected to roof sheet by an L-Bracket. (Side View)