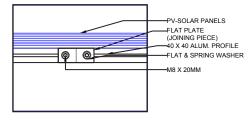

# Detail C

Two 40x40 Aluminum profiles acting as one joined together by a flat plate.

This is not included in the kit, price is available on request.