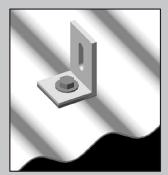

### Detail A

End clamp (Z-Bracket) holding panels

and connecting to Aluminum profile.

Detail D

40x40 Aluminum profiles supporting panel connected to roof sheet by an L-Bracket. (Front View)

# Detail E

40x40 Aluminum profiles supporting panel connected to roof sheet by an L-Bracket. (Side View)