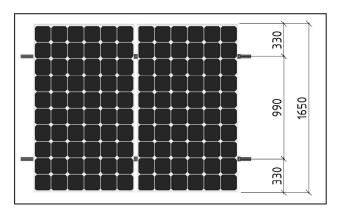

# Corrugated Roof Flat application

# Across the ribs application



Join plate connection



Rivnut fixing and L-Bracket fixing



Top view

Rivnut fixing and L-Bracket fixing



Bottom view

# FLAT APPLICATION

#### Portrait panel orientation 250W



#### Portrait panel orientation 300W



### Detail A



End clamp (Z-Bracket) holding panels

and connecting to Aluminum profile.

Detail D



40x40 Aluminum profiles supporting panel connected to roof sheet by an L-Bracket. (Front View)

## Detail B



Middle clamp (U-bracket) holding panels and connecting to profile.

# Detail E



40x40 Aluminum profiles supporting panel connected to roof sheet by an L-Bracket. (Side View)

# Detail C



Two 40x40 Aluminum profiles acting as one joined together by a flat plate.

This is not included in the kit, price is available on request.