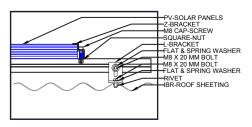

# Detail E

40x40 Aluminum profiles supporting panel connected to roof sheet by an L-Bracket. (Side View)