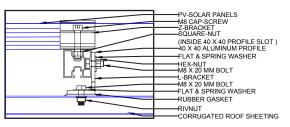

### Detail A

End clamp (Z-Bracket) holding panels

and connecting to Aluminum profile.

Detail D

40x40 Aluminum profiles supporting panel connected to roof sheet by an L-Bracket. (Front View)

# Detail E

40x40 Aluminum profiles supporting panel connected to roof sheet by an L-Bracket. (Side View)