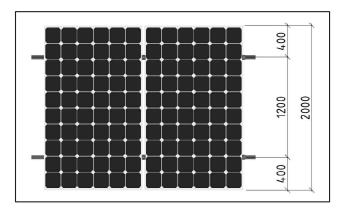

# Corrugated Roof Flat application

# Across the ribs application



Join plate connection



Rivnut fixing and L-Bracket fixing



Top view

Rivnut fixing and L-Bracket fixing



Bottom view

# FLAT APPLICATION

#### Portrait panel orientation 250W



#### Portrait panel orientation 300W



### Detail A



End clamp (Z-Bracket) holding panels

and connecting to Aluminum profile.

Detail D



40x40 Aluminum profiles supporting panel connected to roof sheet by an L-Bracket. (Front View)

## Detail B



Middle clamp (U-bracket) holding panels and connecting to profile.

# Detail E



40x40 Aluminum profiles supporting panel connected to roof sheet by an L-Bracket. (Side View)

# Detail C



Two 40x40 Aluminum profiles acting as one joined together by a flat plate.

This is not included in the kit, price is available on request.