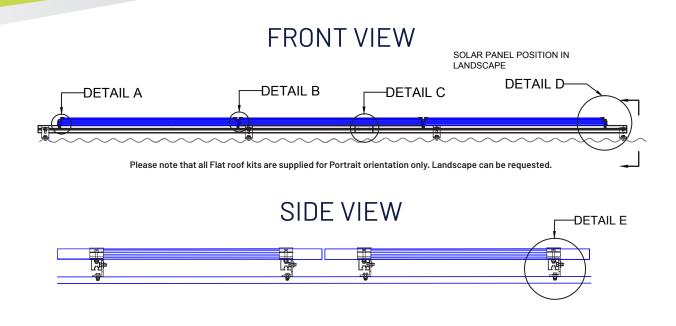

# FLAT APPLICATION

#### Portrait panel orientation 250W

#### Portrait panel orientation 300W

### Detail A

End clamp (Z-Bracket) holding panels

and connecting to Aluminum profile.

Detail D

40x40 Aluminum profiles supporting panel connected to roof sheet by an L-Bracket. (Front View)

## Detail B

Middle clamp (U-bracket) holding panels and connecting to profile.

# Detail E

40x40 Aluminum profiles supporting panel connected to roof sheet by an L-Bracket. (Side View)

# Detail C

Two 40x40 Aluminum profiles acting as one joined together by a flat plate.

This is not included in the kit, price is available on request.