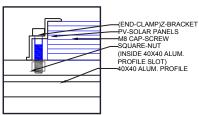

### Detail A

End clamp (Z-Bracket) holding panels

and connecting to Aluminum profile.

Detail D

40x40 Aluminum profiles supporting panel connected to roof sheet by an L-Bracket. (Front View)

## Detail B

Middle clamp (U-bracket) holding panels and connecting to profile.