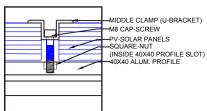

# Corrugated Roof Flat application

# Across the ribs application



Join plate connection



Rivnut fixing and L-Bracket fixing



Top view

Rivnut fixing and L-Bracket fixing



Bottom view

# FLAT APPLICATION

#### Portrait panel orientation 250W



#### Portrait panel orientation 300W



### Detail A



End clamp (Z-Bracket) holding panels

and connecting to Aluminum profile.

Detail D



40x40 Aluminum profiles supporting panel connected to roof sheet by an L-Bracket. (Front View)

## Detail B



Middle clamp (U-bracket) holding panels and connecting to profile.

# Detail E



40x40 Aluminum profiles supporting panel connected to roof sheet by an L-Bracket. (Side View)

# Detail C



Two 40x40 Aluminum profiles acting as one joined together by a flat plate.

This is not included in the kit, price is available on request.